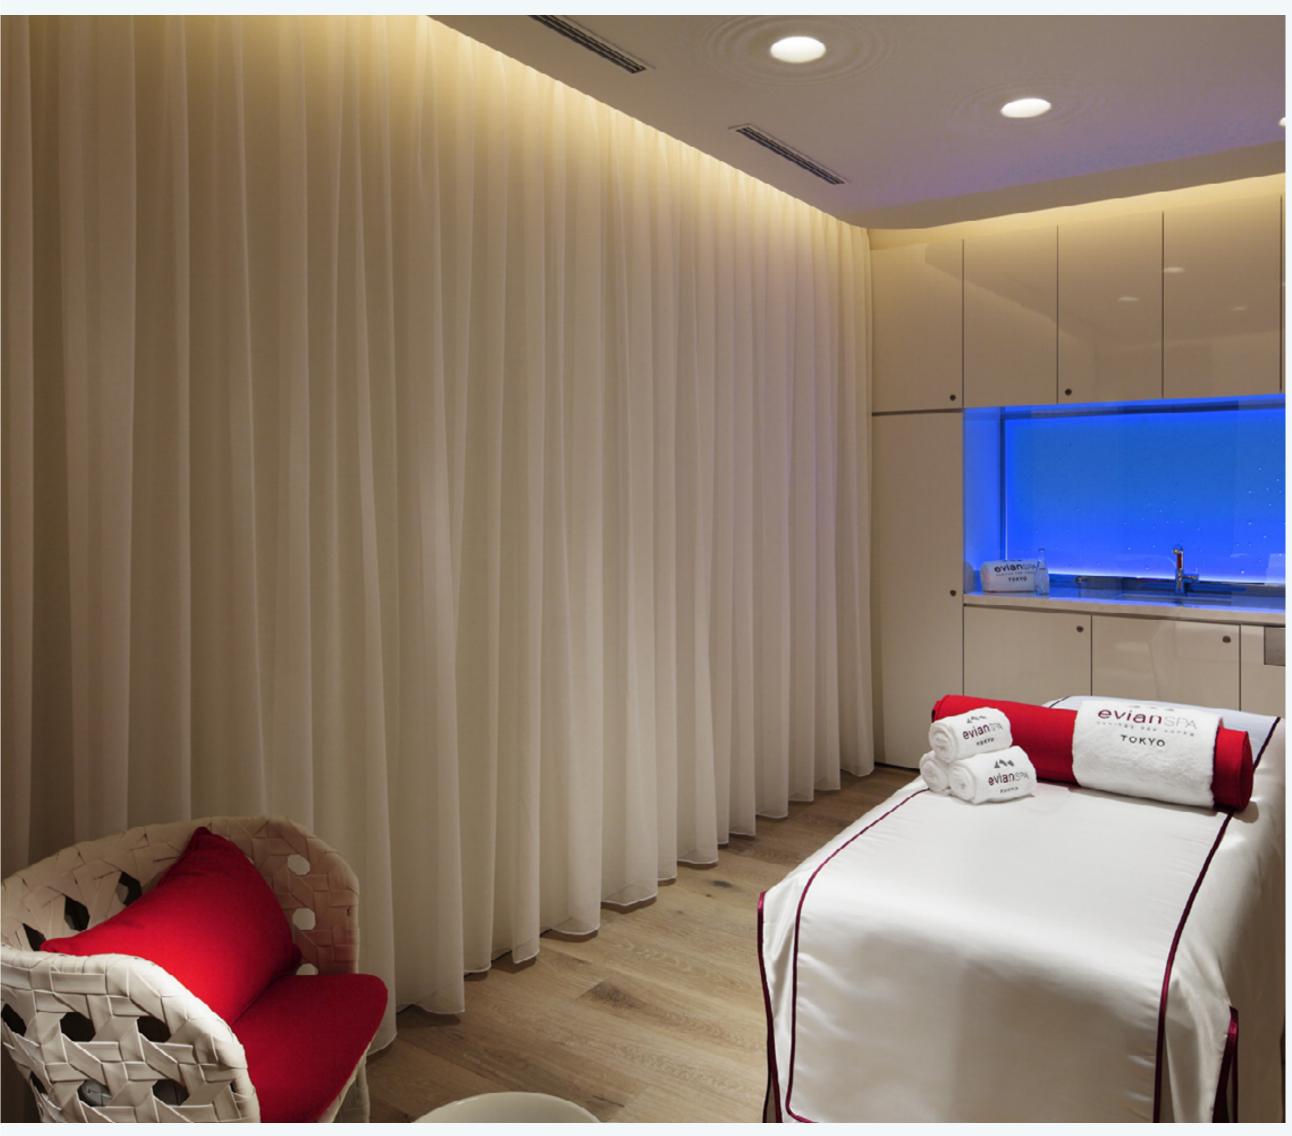

ENJOY UNOBSTRUCTED VIEWS OF THE IMPERIAL PALACE GARDENS FROM THE SPA SUITE MONT BLANC.

<

THERE ARE SEPARATE
RELAXATION LOUNGES FOR MEN
AND WOMEN. WARM TEA OR
EVIAN® WATER AWAITS HERE.

THE TREATMENT ROOMS ARE NAMED
AFTER PEAKS OF THE FRENCH ALPS:
LA DENT D'OCHE, LA MEIJE,
LE CERVIN, LE BREVEN AND
LE MONT ROSE.