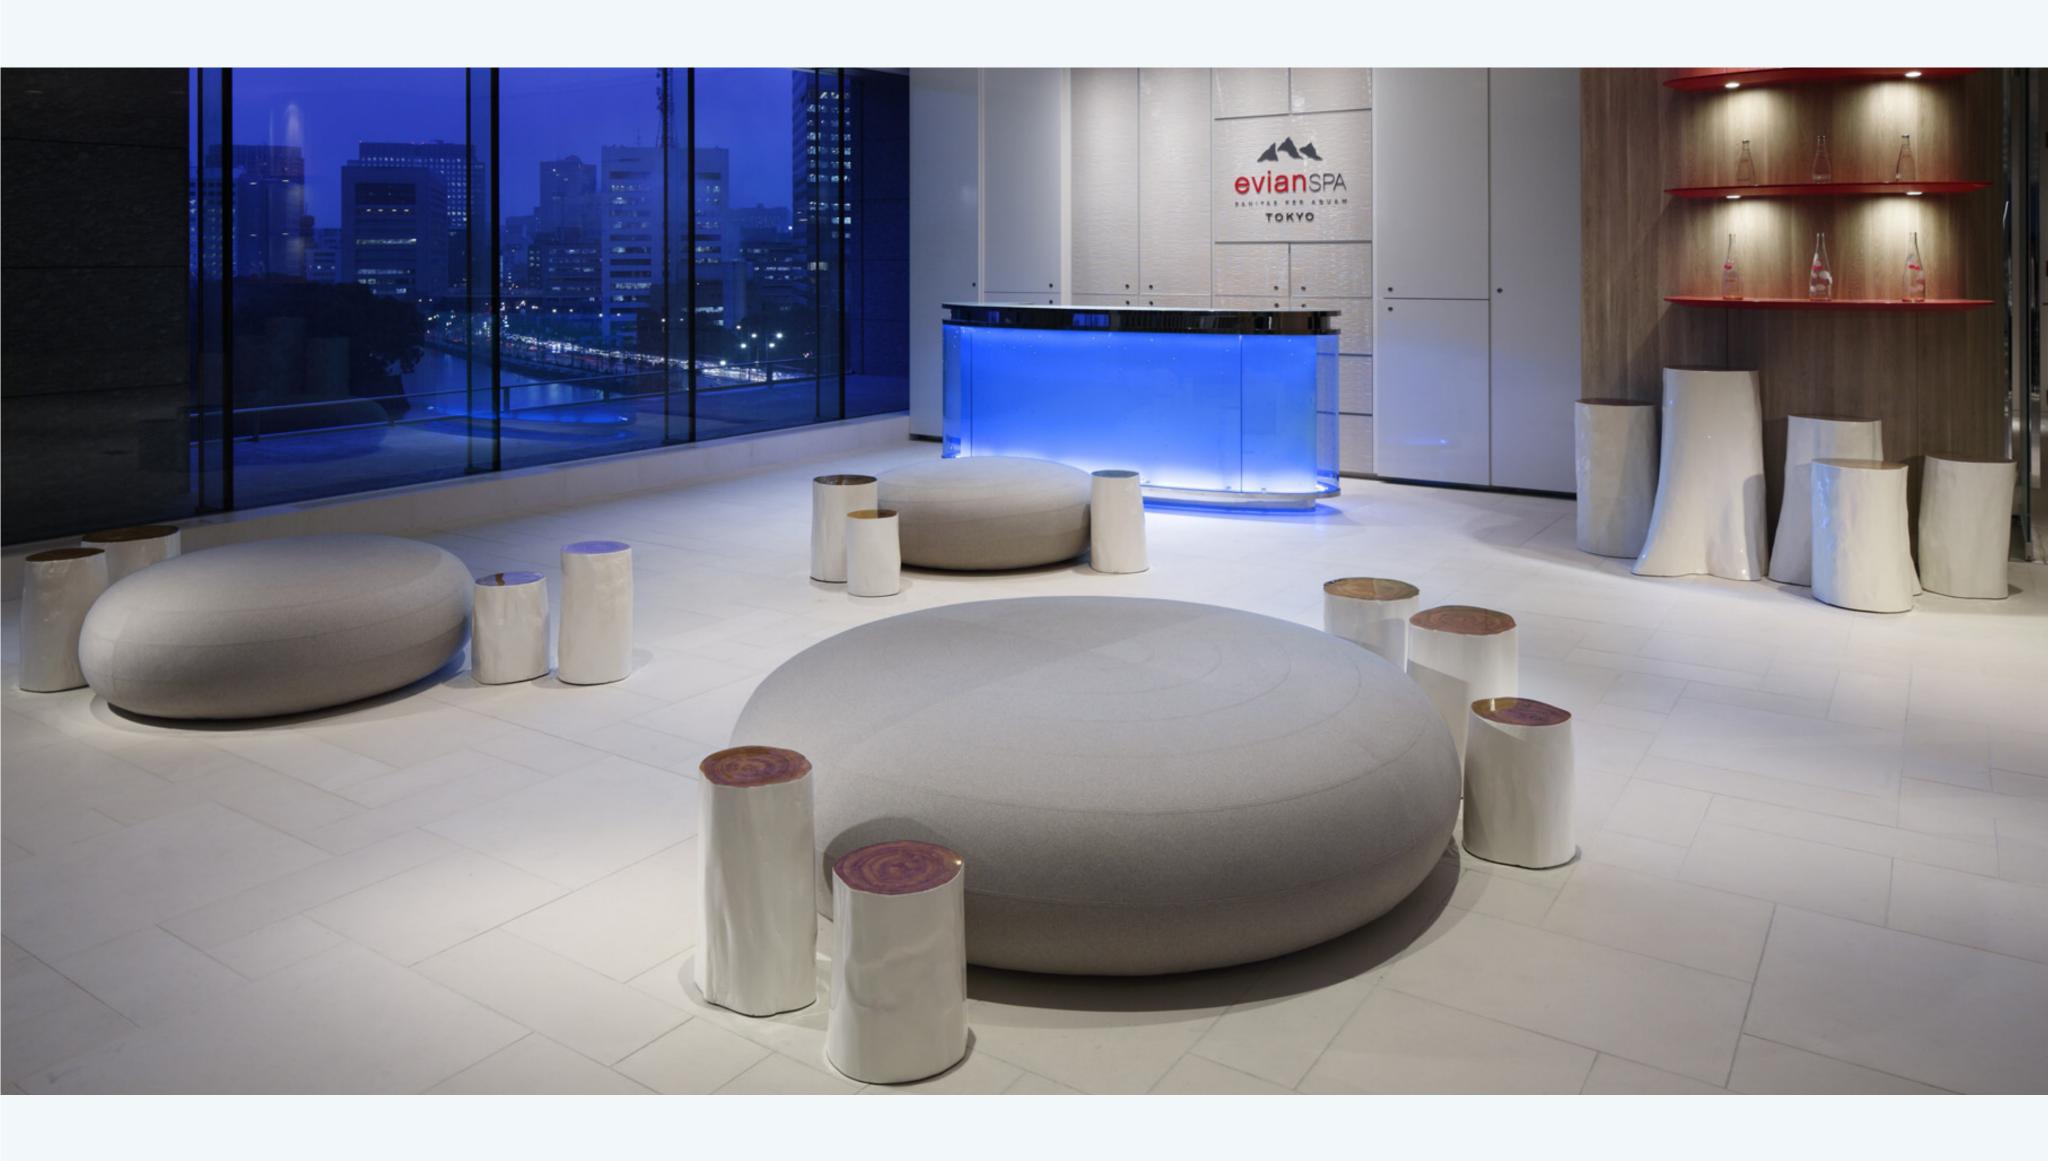

THE BEGINNING OF WATER'S

JOURNEY FROM ITS

SOURCE IN THE MOUNTAINS IS

MIRRORED IN THE GARDEN-INSPIRED

SEATING ARRANGEMENT AT THE

SPA'S RECEPTION.

AS A MEMBER OF the Leading Hotels of the World, the Palace Hotel Tokyo (en.palacehoteltokyo.com) is a fitting home for the first evian® Spa in Japan, which opened on May 17, 2012. Located on the fifth storey of the elegant hotel, the spa overlooks the gardens and moat of Kōkyo or the Imperial Palace, with views that stretch as far as Mount Fuji on a clear day. The spa's interior combines Alpine-inspired design with Japanese serenity. Covering 12,916 square feet, the facility features five treatment rooms, a spa suite, swimming pool, relaxation lounges, and saunas. Choose your preferred treatment from the four themes—celestial restoration, mineral enrichment, precious nourishment, renewed vitality—and then lay back and completely surrender yourself to relaxation.