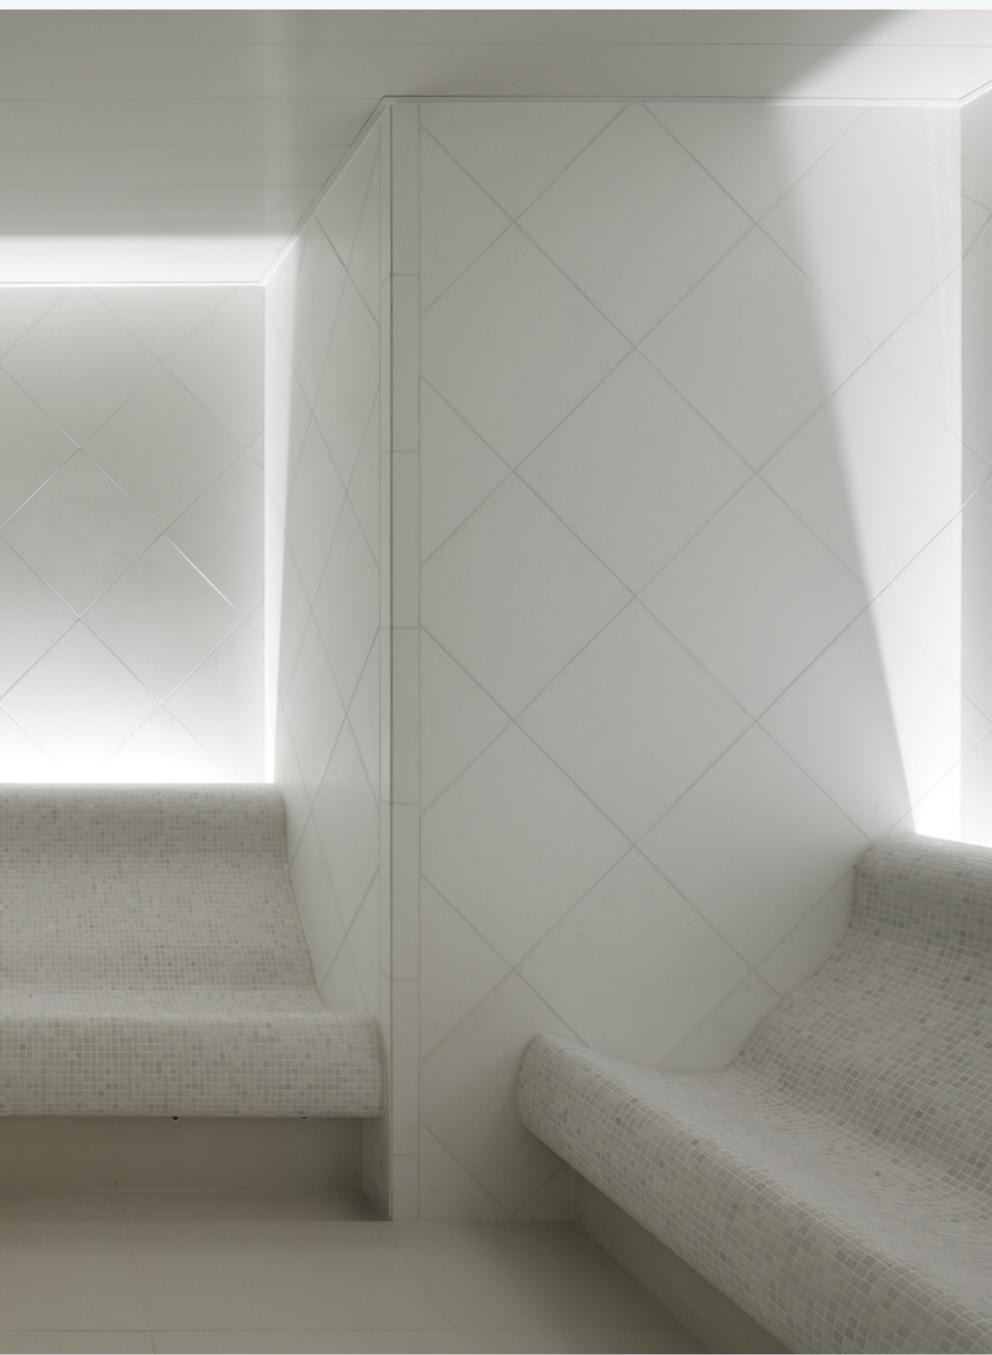

THE LADIES' CEDAR-SCENTED MARBLE SAUNA FEATURES CUSTOM-MADE HEATED SEATS AND AN LED LIGHT THERAPY TECHNOLOGY THAT RECREATES THE NATURAL 24-HOUR CYCLE OF LIGHT EXPERIENCED IN THE FRENCH ALPS.

V

THE SWIMMING POOL RESEMBLES
A DEEP BLUE MOUNTAIN POND,
COMPLEMENTED BY WALLS WITH
THE SILHOUETTE DESIGN OF THE ALPS.