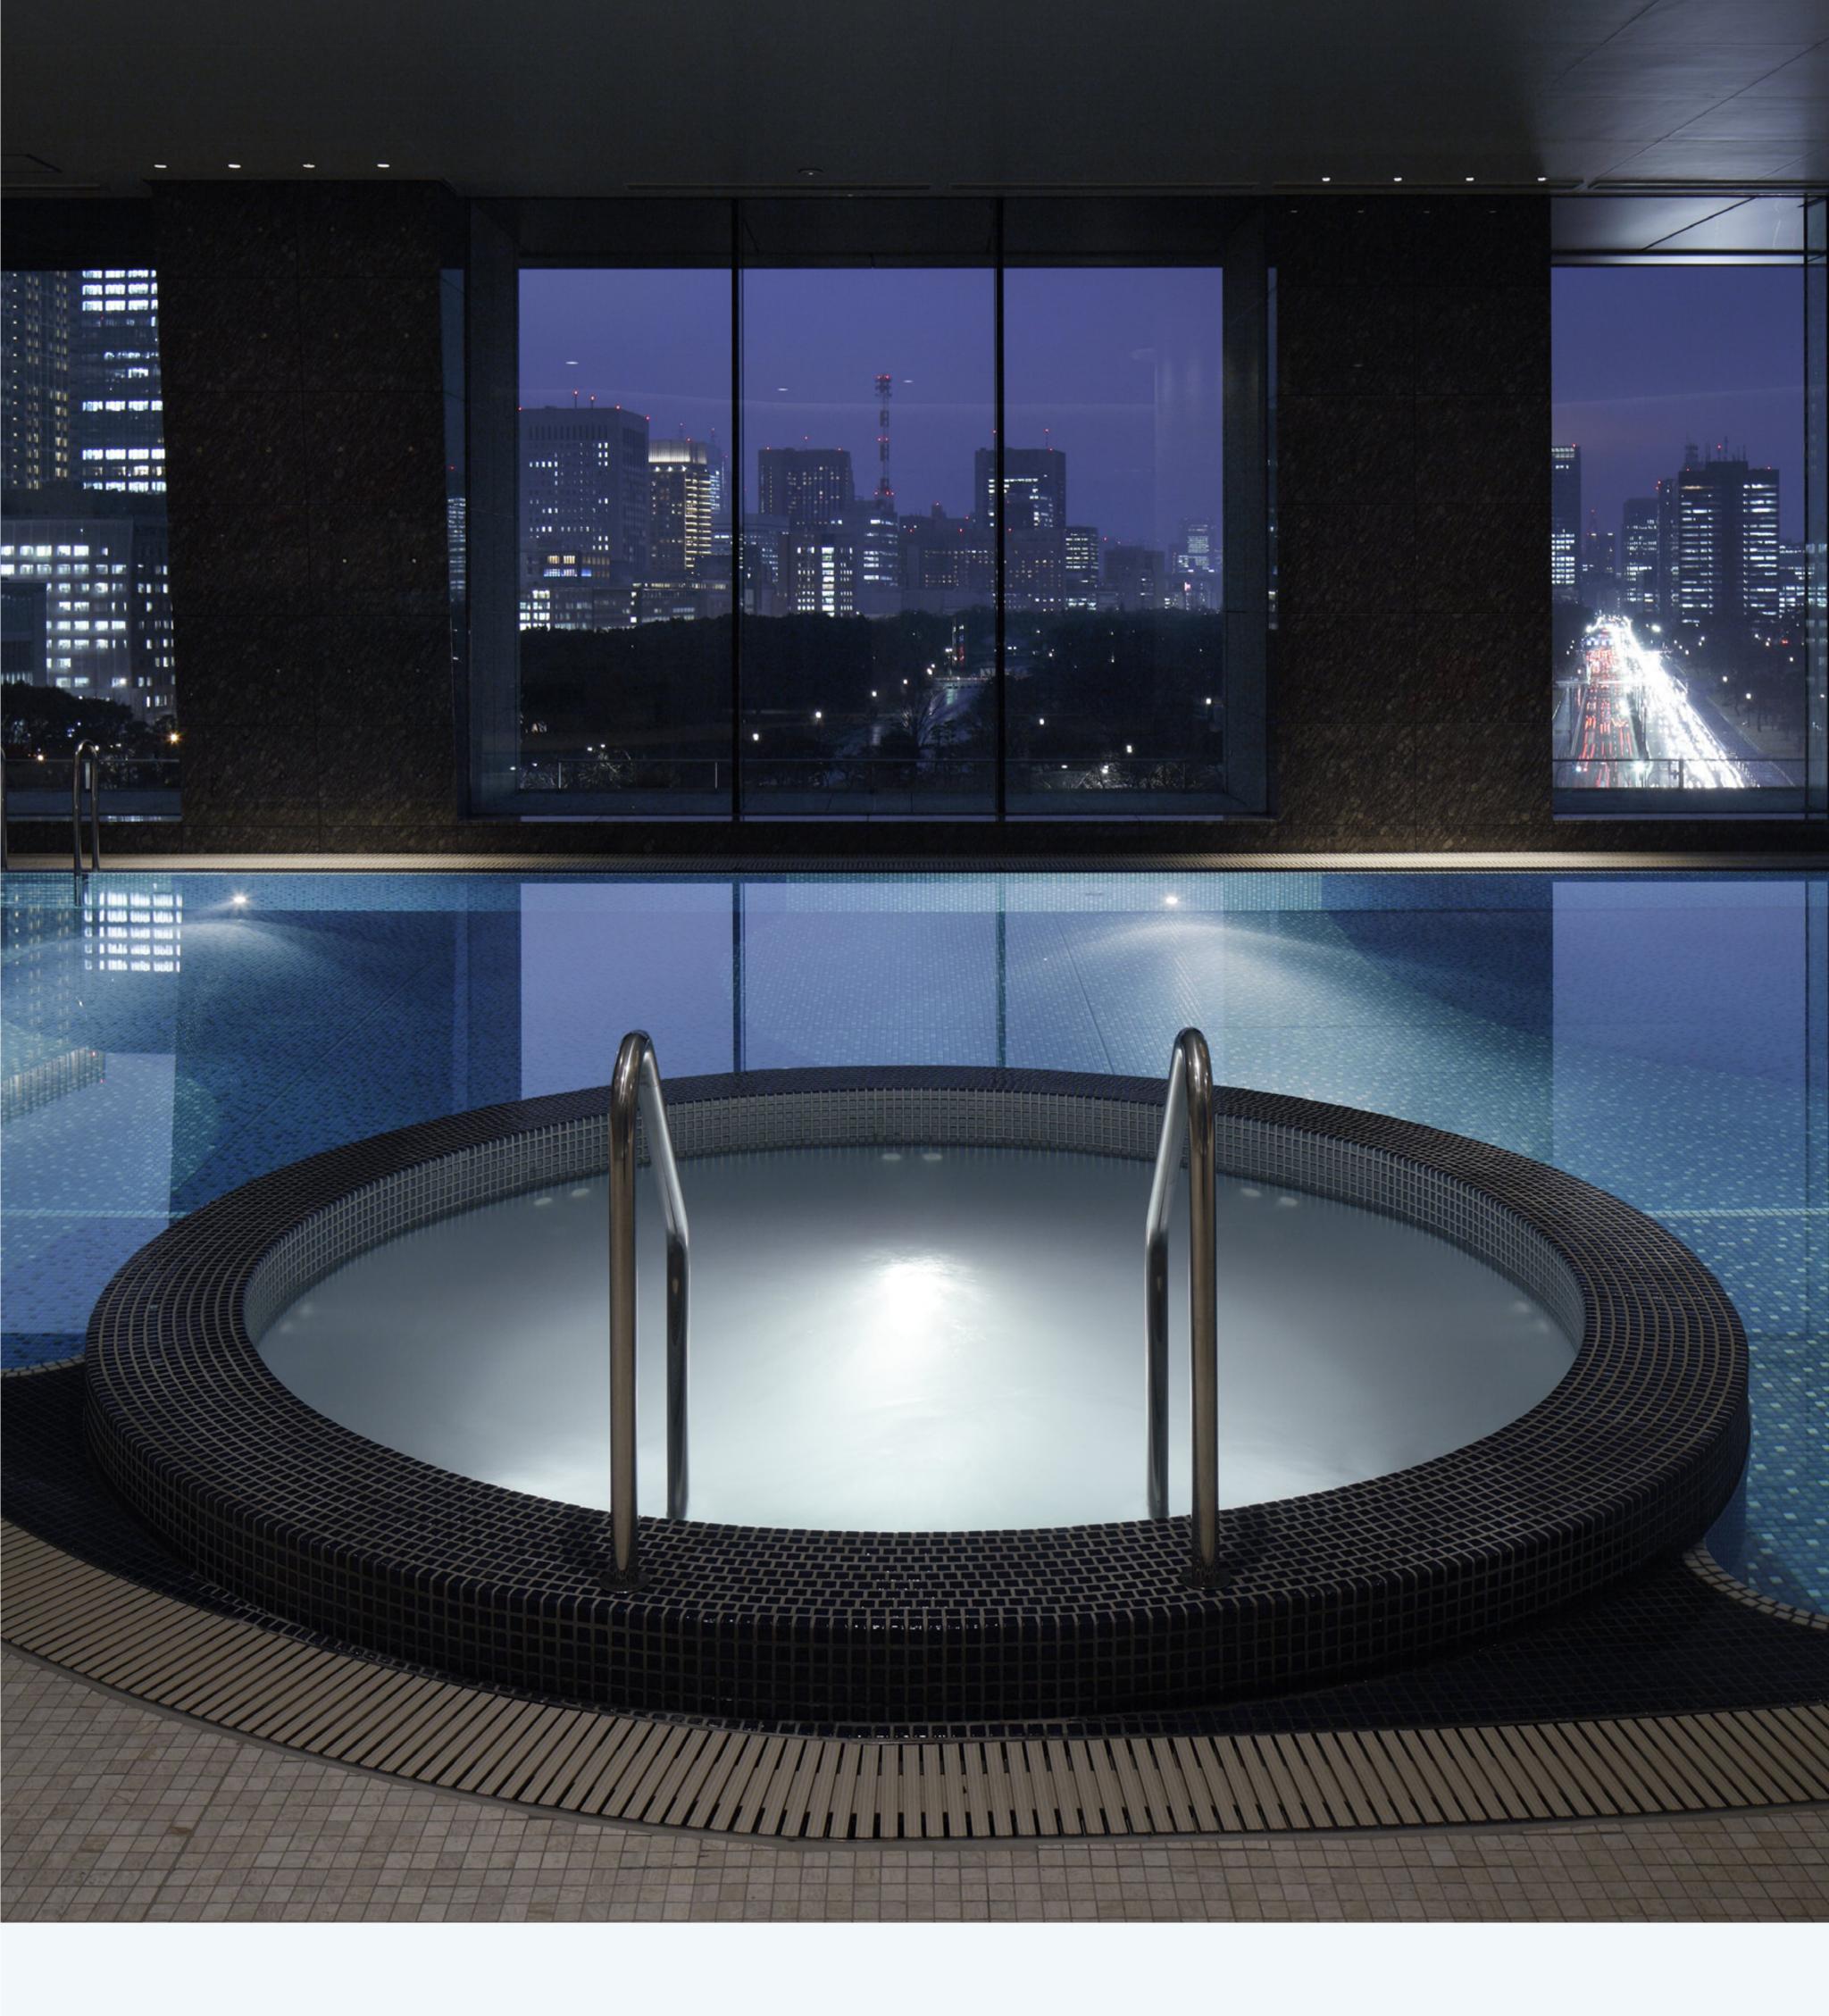

THE LADIES' CEDAR-SCENTED MARBLE SAUNA FEATURES CUSTOM-MADE HEATED SEATS AND AN LED LIGHT THERAPY TECHNOLOGY THAT RECREATES THE NATURAL 24-HOUR CYCLE OF LIGHT EXPERIENCED IN THE FRENCH ALPS.

V

THE SWIMMING POOL RESEMBLES
A DEEP BLUE MOUNTAIN POND,
COMPLEMENTED BY WALLS WITH
THE SILHOUETTE DESIGN OF THE ALPS.