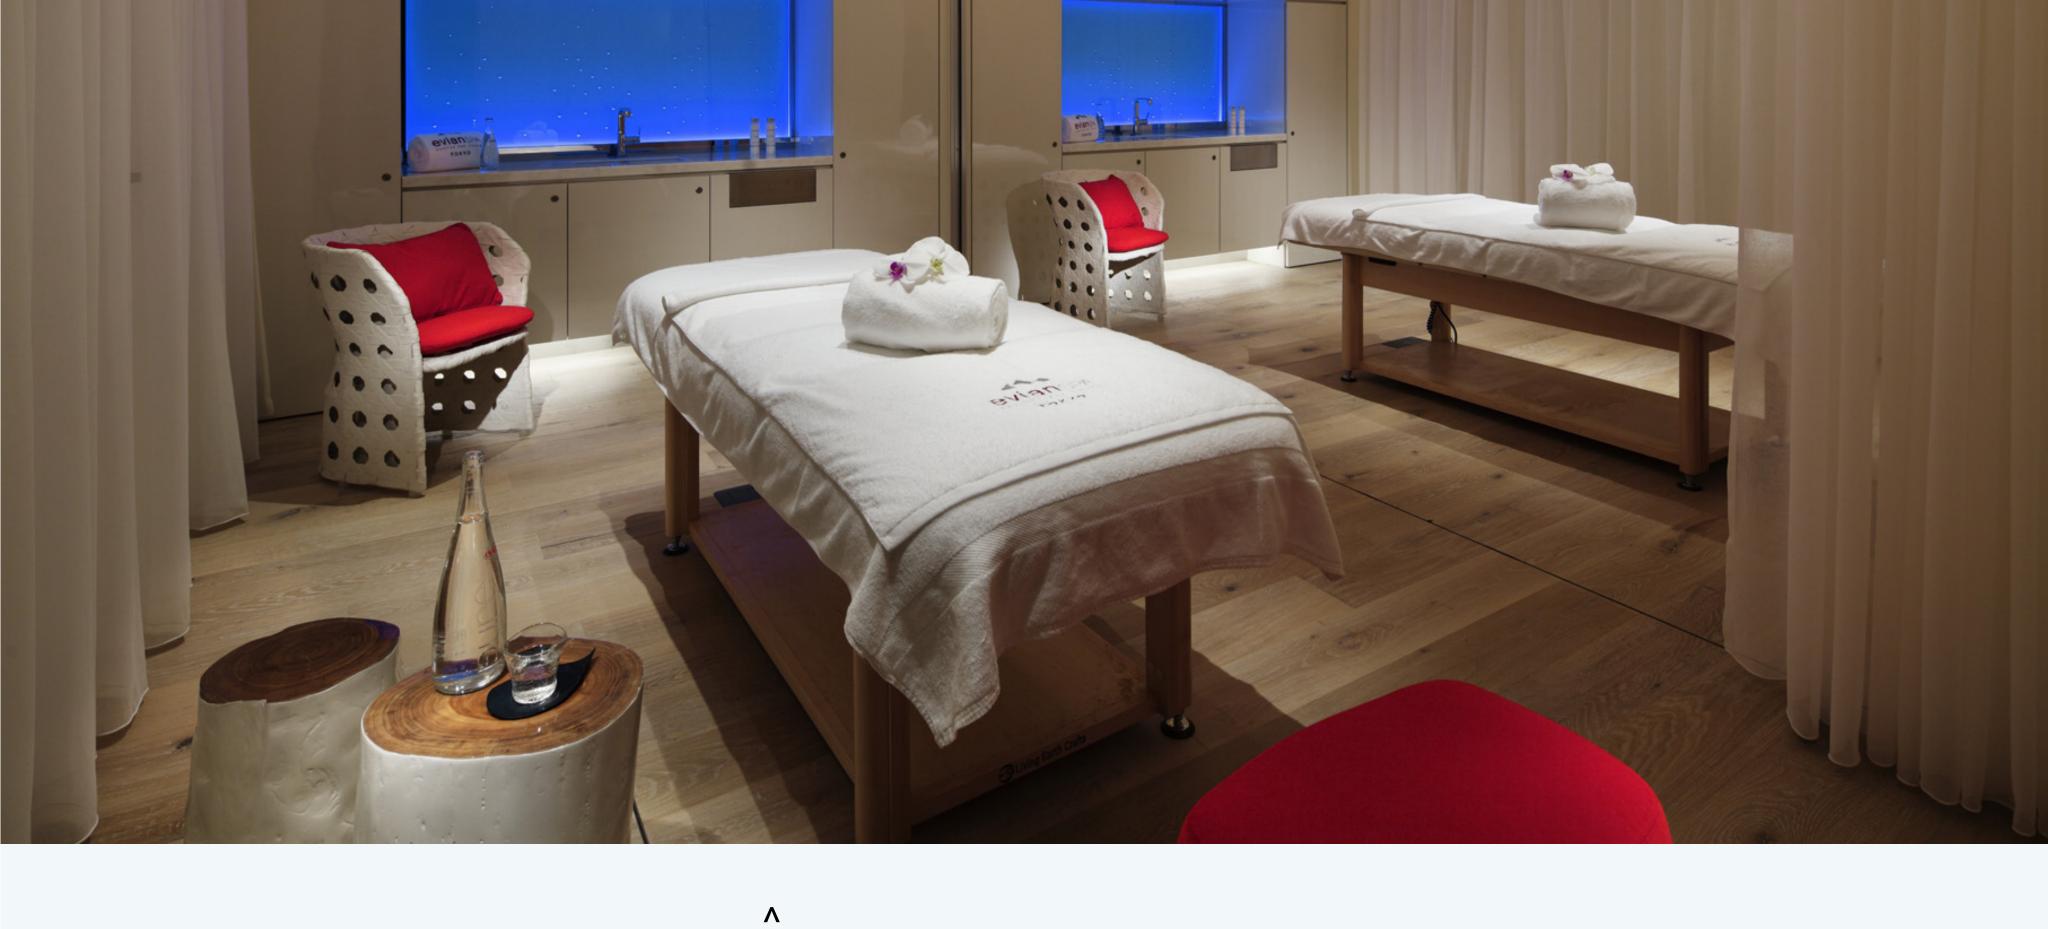

EXPERIENCE PURIFICATION AND BALANCE WITH YOUR PARTNER OR BEST FRIEND, IN THE SPA SUITE MONT BLANC.

>

CVIBITATION OF THE PROPERTY OF

A CEILING INSTALLATION OF
SCULPTURAL ORIGAMI BIRDS
ACCOMPANIES GUESTS ALONG THEIR
STROLL TO THEIR TREATMENT ROOM.

ENJOY UNOBSTRUCTED VIEWS OF THE IMPERIAL PALACE GARDENS FROM THE SPA SUITE MONT BLANC.

<

THERE ARE SEPARATE
RELAXATION LOUNGES FOR MEN
AND WOMEN. WARM TEA OR
EVIAN® WATER AWAITS HERE.

THE TREATMENT ROOMS ARE NAMED
AFTER PEAKS OF THE FRENCH ALPS:
LA DENT D'OCHE, LA MEIJE,
LE CERVIN, LE BREVEN AND
LE MONT ROSE.