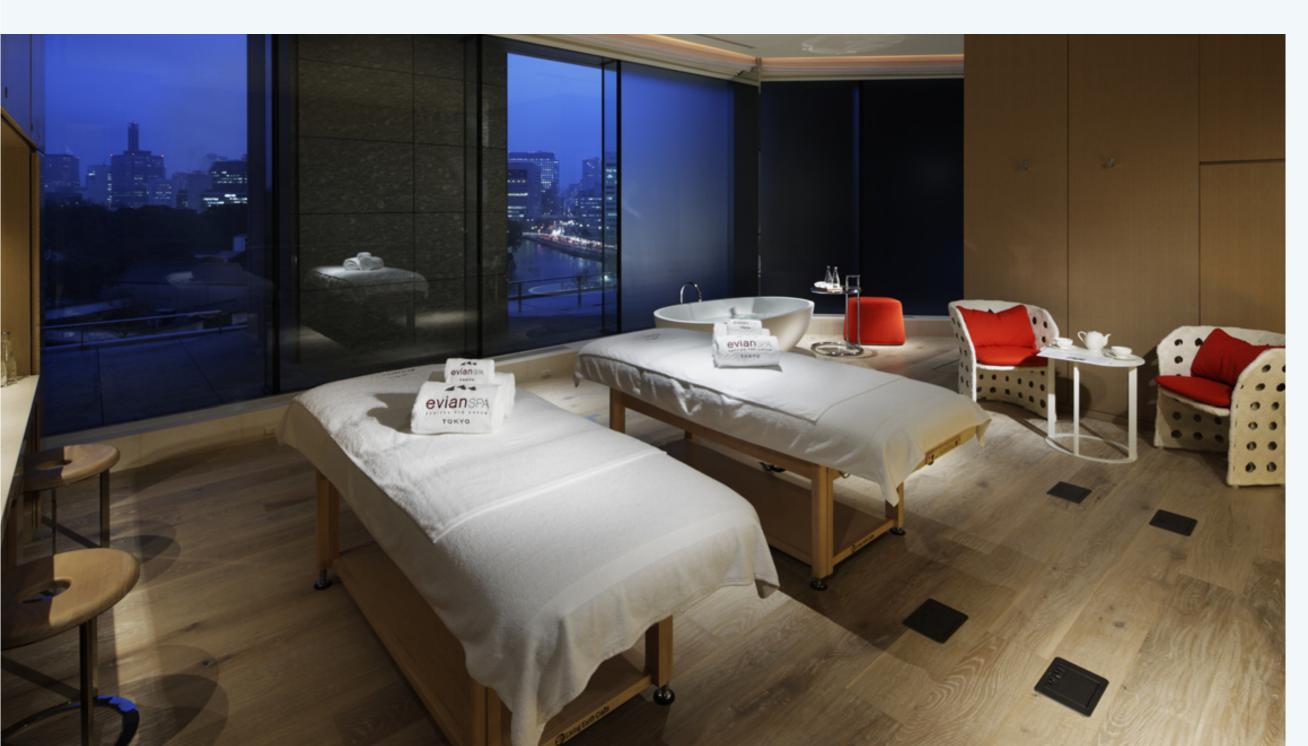

EXPERIENCE PURIFICATION AND BALANCE WITH YOUR PARTNER OR BEST FRIEND, IN THE SPA SUITE MONT BLANC.

>

CVIBITATION OF THE PROPERTY OF

A CEILING INSTALLATION OF
SCULPTURAL ORIGAMI BIRDS
ACCOMPANIES GUESTS ALONG THEIR
STROLL TO THEIR TREATMENT ROOM.

ENJOY UNOBSTRUCTED VIEWS OF THE IMPERIAL PALACE GARDENS FROM THE SPA SUITE MONT BLANC.

<

THERE ARE SEPARATE
RELAXATION LOUNGES FOR MEN
AND WOMEN. WARM TEA OR
EVIAN® WATER AWAITS HERE.

THE TREATMENT ROOMS ARE NAMED
AFTER PEAKS OF THE FRENCH ALPS:
LA DENT D'OCHE, LA MEIJE,
LE CERVIN, LE BREVEN AND
LE MONT ROSE.